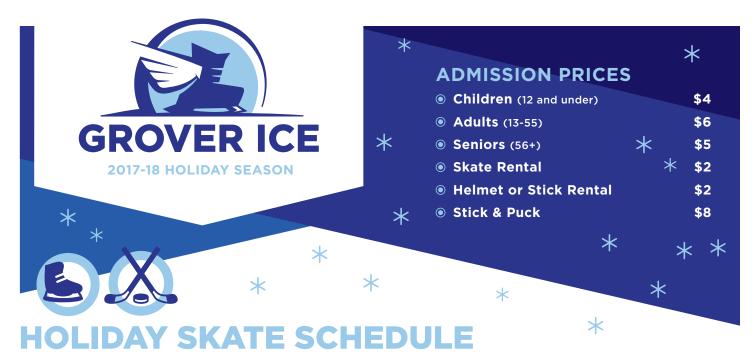

Experience your favorite winter sport in the comfort of the indoors. Grover Ice will be celebrating the spirit of the season with plenty of holiday music and cheer – you may even catch Santa driving the Zamboni!

| MON                                              | TUES                                             | WED                                              | THURS                                            | FRI                                                               | SAT                                                    | SUN                                              |
|--------------------------------------------------|--------------------------------------------------|--------------------------------------------------|--------------------------------------------------|-------------------------------------------------------------------|--------------------------------------------------------|--------------------------------------------------|
| *                                                | * *                                              |                                                  | *                                                | DEC. 22<br><u>PUBLIC SKATE</u><br>12-ЗРМ<br>6-7:ЗОРМ<br>9-10:ЗОРМ | DEC. 23<br>PUBLIC SKATE<br>12:45-2:15pm<br>4:15-6:15pm | DEC. 24<br>PUBLIC SKATE<br>11AM-1PM<br>2-3PM     |
|                                                  | *                                                | *                                                | *                                                | <b>STICK &amp; PUCK</b><br>9:30-11am<br>4-5:30pm                  | STICK & PUCK<br>2:30-4pm                               | STICK & PUCK                                     |
| DEC. 25                                          | <b>DEC. 26</b>                                   | <b>DEC. 27</b>                                   | <b>DEC. 28</b>                                   | DEC. 29                                                           | DEC. 30                                                | DEC. 31                                          |
| CLOSED FOR<br>CHRISTMAS                          | PUBLIC SKATE<br>12-3pm                           | PUBLIC SKATE<br>12-3pm                           | <b>PUBLIC SKATE</b><br>12-3рм                    | <b>РИВLIС SKATE</b><br>12-Зрм<br>6-7:ЗОрм<br>9-10:ЗОрм            | <b>PUBLIC SKATE</b><br>12:45-2:15рм<br>4:15-6:15рм     | <b>PUBLIC SKATE</b><br>10:30-12:30рм<br>2-3:30рм |
| *                                                | STICK & PUCK<br>9:30-11am<br>4-5:30pm            | STICK & PUCK<br>9:30-11am<br>4-5:30pm            | <b>STICK &amp; PUCK</b><br>9:30-11am<br>4-5:30pm | <b>STICK &amp; PUCK</b><br>9:30-11am<br>4-5:30pm                  | <b>STICK &amp; PUCK</b><br>2:30-4рм                    | <b>STICK &amp; PUCK</b><br>3:45-5рм              |
| JAN. 01                                          | JAN. 02                                          | JAN. 03                                          | JAN. 04                                          | JAN. 05                                                           | JAN. 06                                                | JAN. 07                                          |
| <b>PUBLIC SKATE</b><br>12-Зрм                    | <b>PUBLIC SKATE</b><br>12-Зрм                    | <b>PUBLIC SKATE</b><br>12-3рм                    | <b>PUBLIC SKATE</b><br>12-Зрм                    | <b>РUBLIC SKATE</b><br>12-3рм<br>6-7:30рм<br>9-10:30рм            | <b>РUBLIC SKATE</b><br>12:45-2:15рм                    | <b>PUBLIC SKATE</b><br>2-3:30рм<br><b>*</b>      |
| <b>STICK &amp; PUCK</b><br>9:30-11am<br>4-5:30pm | <b>STICK &amp; PUCK</b><br>9:30-11am<br>4-5:30pm | <b>STICK &amp; PUCK</b><br>9:30-11am<br>4-5:30pm | STICK & PUCK<br>9:30-11am<br>4-5:30pm            | <b>STICK &amp; PUCK</b><br>9:30-11am<br>4-5:30pm                  | STICK & PUCK                                           | STICK & PUCK                                     |