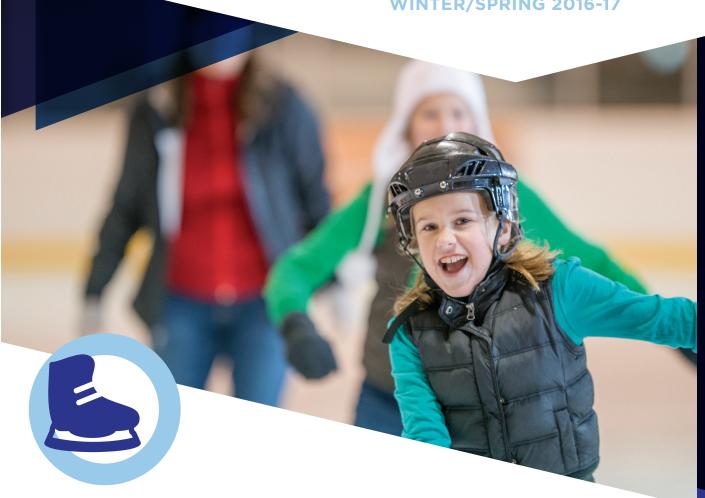

# **LEARN TO SKATE SESSIONS**

WINTER/SPRING 2016-17



## **LEARN TO SKATE**

\$90/SESSION

\$60/SESSION

\$60/SESSION

## 6 WEEK SESSIONS • WEDNESDAYS @ 6:30-7:30PM

| SESSION 1: | October 5, 12, 19, 26, November 2 and 9   | 2016    |
|------------|-------------------------------------------|---------|
| SESSION 2: | Nov. 30, Dec. 7, 14, 21, 28 and Jan. 4    | 2016/17 |
| SESSION 3: | January 18, 25, February 1, 8, 15, and 22 | 2017    |
| SESSION 4: | March 8, 15, 22, 29, April 5 and 12       | 2017    |
| SESSION 5: | April 26, May 3, 10, 17, 24 and 31        | 2017    |

This class is open to skaters of all ages and abilities and is meant to help skaters develop confidence and proficiency on the ice.

# PARENT & PRESCHOOLER

4 WEEK SESSIONS • TUESDAYS @ 12:30 - 1PM

| SESSION 1: | October 25, November 1, 8 and 15   | 2016 |
|------------